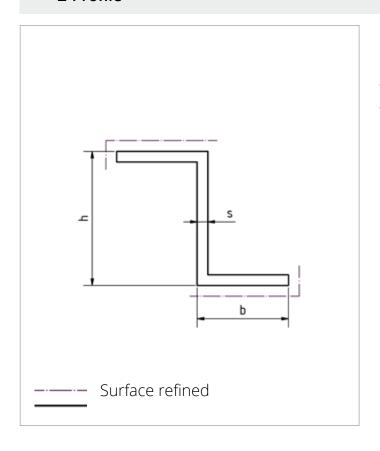

#### **Z-Profile**

| dimension<br>h * b * s in mm | Weight kg/m |
|------------------------------|-------------|
| 20 × 20 × 2                  | 0,308 kg    |
| 25 x 17 x 2                  | 0,303 kg    |